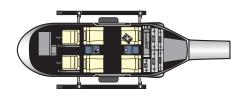

2,948 kg <sup>1</sup> | 6,900 lb / 3,129 kg <sup>1</sup> | 3,125 lb / 1,417 kg <sup>1</sup> | 10,650 ft / 3,246 m <sup>1</sup> | 8,780 ft / 2,676 m <sup>1</sup> | 131 kt / 244 kph <sup>1</sup> | 2120 ft / 646 m - per min <sup>1</sup> | 328 nm / 607 km <sup>1</sup> |
| 6,770 lb / 3,070 kg <sup>2</sup> | 6,900 lb / 3,129 kg <sup>2</sup> | 3,395 lb / 1,539 kg <sup>2</sup> | 9,000 ft / 2,743 m <sup>2</sup>  | 7,000 ft / 2,133 m <sup>2</sup> | 100 kt / 185 kph <sup>2</sup> | 1970 ft / 600 m - per min <sup>2</sup> | 325 nm / 601 km <sup>2</sup> |

<sup>&</sup>lt;sup>1</sup> Take-off / landing limited to 5,000 ft HIGE at 6,500 lb <sup>2</sup> Take-off / landing limited to 3,000 ft HIGE at 6,770 lb \*Standard day at 5,000 ft MSL \*Standard day at 5,000 ft MSL



STANDARD



AIR MEDICAL SERVICES



CORPORATE



OFFSHORE/SEA
PILOT TRANSFER

## MD HELICOPTERS

4555 EAST MCDOWELL ROAD | MESA, AZ 85215 USA | P 1.480.346.6300 | P 1.800.388.3378