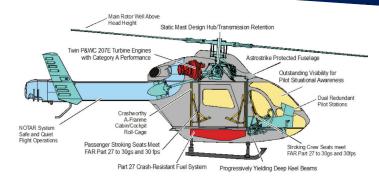

## HIGH PERFORMANCE. HIGH TECHNOLOGY. A HIGHER STANDARD.

The MD 902 Explorer sets the standard in performance, affordability, reliability and safety for the light twin-engine helicopter class. One of just three helicopters – all manufactured by MD Helicopters, Inc. – to feature the exclusive NOTAR® system for anti-torque and directional control, the MD 902 Explorer effectively executes a broad range of missions across a range of market segments including air medical, law enforcement, SAR, executive transport and utility. The MD 902 Explorer couples high performance with low direct operating costs to rise above the rest.