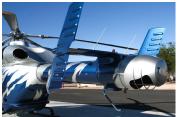

## HIGH PERFORMANCE. HIGH TECHNOLOGY. A HIGHER STANDARD.

The MD 902 Explorer sets the standard in performance, affordability, reliability and safety for the light twin-engine helicopter class. One of just three helicopters – all manufactured by MD Helicopters, Inc. – to feature the exclusive NOTAR® system for anti-torque and directional control, the MD 902 Explorer effectively executes a broad range of missions across a range of market segments including air medical, law enforcement, SAR, executive transport and utility. The MD 902 Explorer couples high performance with low direct operating costs to rise above the rest.

Universal™Avionics InSight™ Display System

Belgian Federal Police: External Hoist

NOTAR® Technology