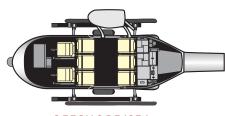

p>1</sup> | 6,900 lb / 3,129 kg <sup>1</sup> | 3,125 lb / 1,417 kg <sup>1</sup> | 10,650 ft / 3,246 m <sup>1</sup> | 8,780 ft / 2,676 m <sup>1</sup> | 131 kt / 244 kph <sup>1</sup> | 2120 ft / 646 m - per min <sup>1</sup> | 328 nm / 607 km <sup>1</sup> |
| 6,770 lb / 3,070 kg <sup>2</sup> | 6,900 lb / 3,129 kg <sup>2</sup> | 3,395 lb / 1,539 kg <sup>2</sup> | 9,000 ft / 2,743 m <sup>2</sup>  | 7,000 ft / 2,133 m <sup>2</sup> | 100 kt / 185 kph <sup>2</sup> | 1970 ft / 600 m - per min <sup>2</sup> | 325 nm / 601 km <sup>2</sup> |

<sup>&</sup>lt;sup>1</sup> Take-off / landing limited to 5,000 ft HIGE at 6,500 lb <sup>2</sup> Take-off / landing limited to 3,000 ft HIGE at 6,770 lb \*Standard day at 5,000 ft MSL \*Standard day at 5,000 ft MSL



STANDARD



AIR MEDICAL SERVICES



CORPORATE



OFFSHORE/SEA
PILOT TRANSFER

## MD HELICOPTERS

4555 EAST MCDOWELL ROAD | MESA, AZ 85215 USA | P 1.480.346.6300 | P 1.800.388.3378