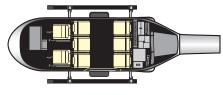

----------------------|
| 6,500 lb / 2,948 kg <sup>1</sup> | 6,900 lb / 3,129 kg <sup>1</sup> | 3,125 lb / 1,417 kg <sup>1</sup> | 10,650 ft / 3,246 m <sup>1</sup> | 8,780 ft / 2,676 m <sup>1</sup> | 131 kt / 244 kph <sup>1</sup> | 2120 ft / 646 m - per min <sup>1</sup> | 328 nm / 607 km <sup>1</sup> |
| 6,770 lb / 3,070 kg <sup>2</sup> | 6,900 lb / 3,129 kg <sup>2</sup> | 3,395 lb / 1,539 kg <sup>2</sup> | 9,000 ft / 2,743 m <sup>2</sup>  | 7,000 ft / 2,133 m <sup>2</sup> | 100 kt / 185 kph <sup>2</sup> | 1970 ft / 600 m - per min <sup>2</sup> | 325 nm / 601 km <sup>2</sup> |

<sup>&</sup>lt;sup>1</sup> Take-off / landing limited to 5,000 ft HIGE at 6,500 lb <sup>2</sup> Take-off / landing limited to 3,000 ft HIGE at 6,770 lb \*Standard day at 5,000 ft MSL \*Standard day at 5,000 ft MSL



STANDARD



AIR MEDICAL SERVICES



CORPORATE



OFFSHORE/SEA
PILOT TRANSFER

## MD HELICOPTERS

4555 EAST MCDOWELL ROAD | MESA, AZ 85215 USA | P 1.480.346.6300 | P 1.800.388.3378