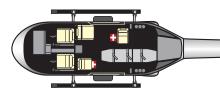

----------|
| 6,500 lb / 2,948 kg <sup>1</sup> | 6,900 lb / 3,129 kg <sup>1</sup> | 3,125 lb / 1,417 kg <sup>1</sup> | 10,650 ft / 3,246 m <sup>1</sup> | 8,780 ft / 2,676 m <sup>1</sup> | 131 kt / 244 kph <sup>1</sup> | 2120 ft / 646 m - per min <sup>1</sup> | 328 nm / 607 km <sup>1</sup> |
| 6,770 lb / 3,070 kg <sup>2</sup> | 6,900 lb / 3,129 kg <sup>2</sup> | 3,395 lb / 1,539 kg <sup>2</sup> | 9,000 ft / 2,743 m <sup>2</sup>  | 7,000 ft / 2,133 m <sup>2</sup> | 100 kt / 185 kph <sup>2</sup> | 1970 ft / 600 m - per min <sup>2</sup> | 325 nm / 601 km <sup>2</sup> |

<sup>&</sup>lt;sup>1</sup> Take-off / landing limited to 5,000 ft HIGE at 6,500 lb <sup>2</sup> Take-off / landing limited to 3,000 ft HIGE at 6,770 lb \*Standard day at 5,000 ft MSL \*Standard day at 5,000 ft MSL



STANDARD



AIR MEDICAL SERVICES



CORPORATE



OFFSHORE/SEA
PILOT TRANSFER

## MD HELICOPTERS

4555 EAST MCDOWELL ROAD | MESA, AZ 85215 USA | P 1.480.346.6300 | P 1.800.388.3378